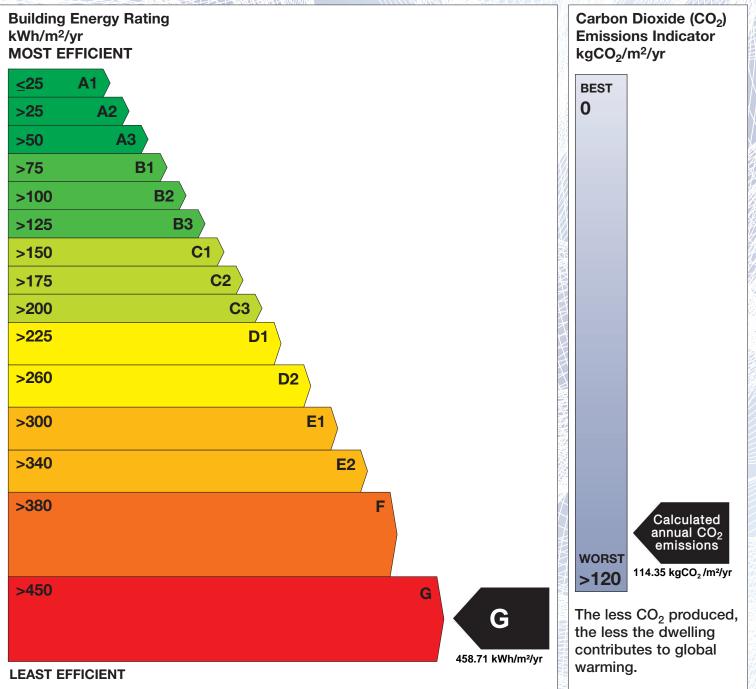

## **Building Energy Rating (BER)**

| BER for the building detailed below is: |                                             | G        |
|-----------------------------------------|---------------------------------------------|----------|
| Address                                 | MUINGNAMINNANE<br>CASTLEISLAND<br>CO. KERRY |          |
| Eircode                                 | V92C1P3                                     |          |
| BER Number                              | 114404213                                   |          |
| Date of Issue                           | 29/09/2021                                  |          |
| Valid Until                             | 29/09/2031                                  |          |
| Assessor Number                         | 107381                                      |          |
| Assessor Company No                     | 107380                                      | SI DIVIN |
|                                         |                                             |          |

The Building Energy Rating (BER) is an indication of the energy performance of this dwelling. It covers energy use for space heating, water heating, ventilation and lighting, calculated on the basis of standard occupancy. It is expressed as primary energy use per unit floor area per year (kWh/m<sup>2</sup>/yr).

'A' rated properties are the most energy efficient and will tend to have the lowest energy bills.

**IMPORTANT:** This BER is calculated on the basis of data provided to and by the BER Assessor, and using the version of the assessment software quoted below. A future BER assigned to this dwelling may be different, as a result of changes to the dwelling or to the assessment software.