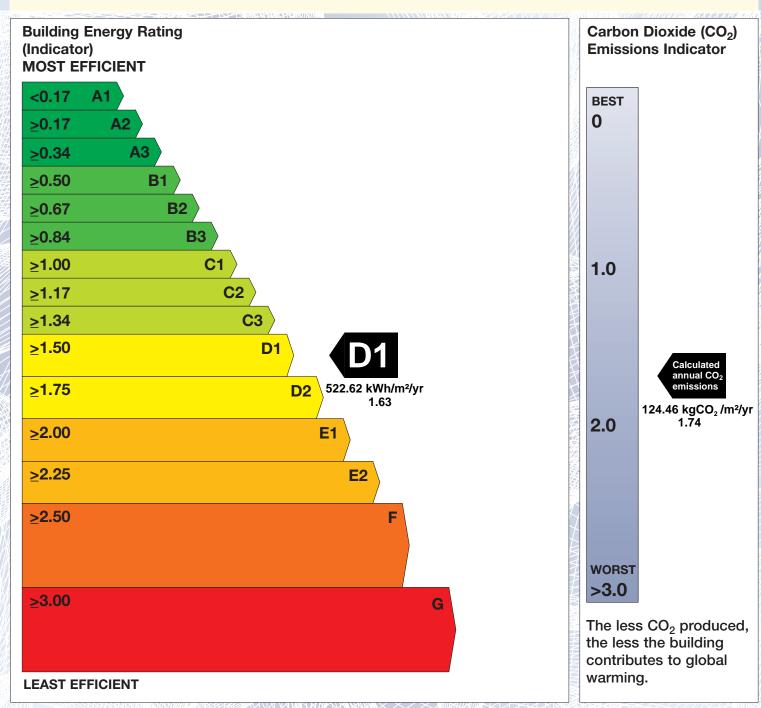

## **Building Energy Rating (BER)**

BER for the building detailed below is:

**D1** 

UNIT 4 ENTERPRISE CENTRE NEW ROAD THOMONDGATE LIMERICK Co. Limerick

BER Number: 800404329

Building Type: Workshops/maintenance depot

Useful Floor Area (m²): 202

Main Heating Fuel: Grid Supplied Electricity

Building Environment: Air Conditioning

The Building Energy Rating (BER) is an indicator of the energy performance of this building. It covers energy use for space heating and cooling, water heating, ventilation and lighting, calculated on the basis of standard operating patterns. It is accompanied by a  $\rm CO_2$  emissions indicator. These indicators are expressed as respective ratios of primary energy use and  $\rm CO_2$  emissions, relative to what would apply for a similar building generally satisfying the Building Regulations 2005. 'A' rated properties are the most energy efficient and will tend to have the lowest energy bills.