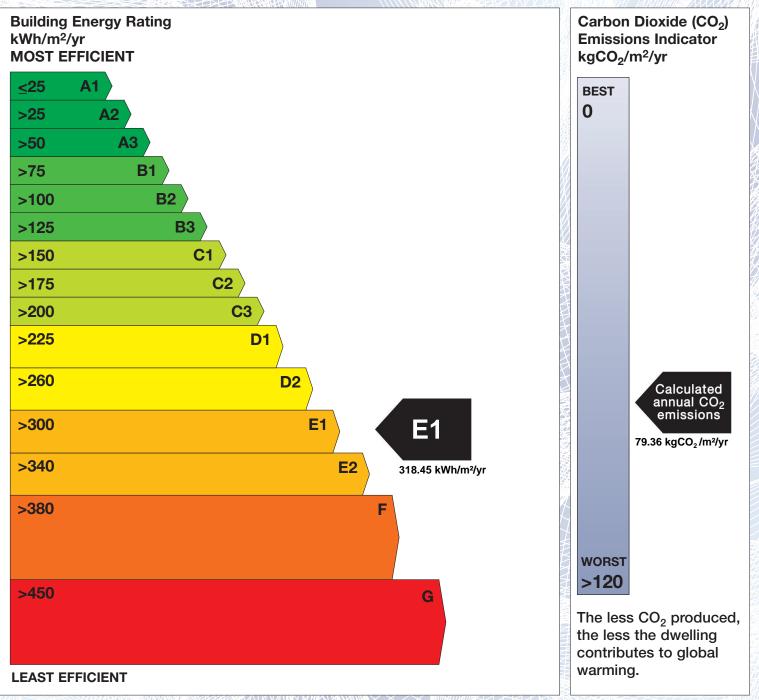

## **Building Energy Rating (BER)**

| BER for the building detailed below is: |                                  | E1    |
|-----------------------------------------|----------------------------------|-------|
| Address                                 | CARNANES<br>KILRUSH<br>CO. CLARE |       |
| BER Number                              | 112350251                        |       |
| Date of Issue                           | 14/06/2019                       |       |
| Valid Until                             | 14/06/2029                       |       |
| Assessor Number                         | 101972                           |       |
| Assessor Company No                     | 101972                           | <180m |

The Building Energy Rating (BER) is an indication of the energy performance of this dwelling. It covers energy use for space heating, water heating, ventilation and lighting, calculated on the basis of standard occupancy. It is expressed as primary energy use per unit floor area per year (kWh/m<sup>2</sup>/yr).

'A' rated properties are the most energy efficient and will tend to have the lowest energy bills.

**IMPORTANT:** This BER is calculated on the basis of data provided to and by the BER Assessor, and using the version of the assessment software quoted below. A future BER assigned to this dwelling may be different, as a result of changes to the dwelling or to the assessment software.