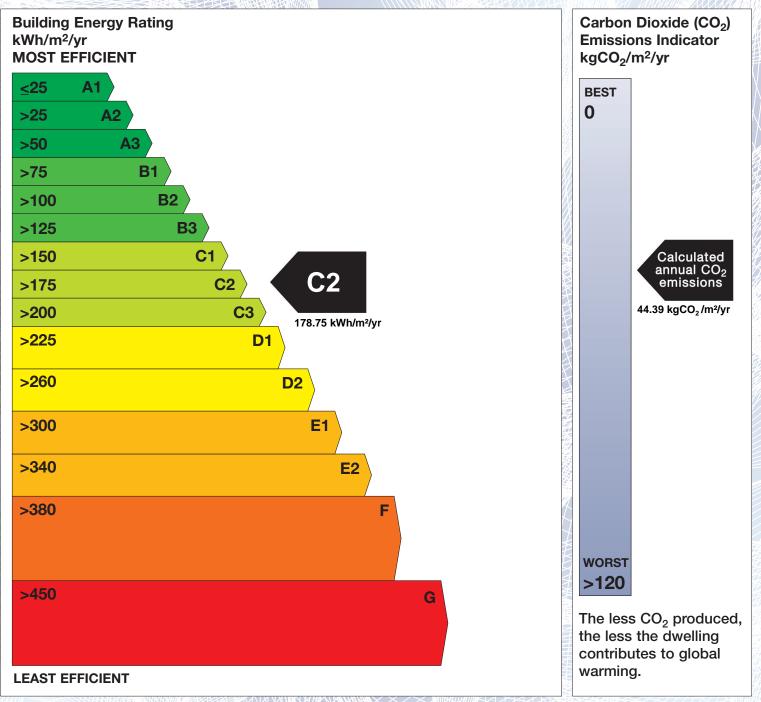

## **Building Energy Rating (BER)**

| BER for the building detailed below is: |                                                         | C2          |
|-----------------------------------------|---------------------------------------------------------|-------------|
| Address                                 | 5 COIS UISCE<br>REENRUSHEEN<br>CAHIRCIVEEN<br>CO. KERRY |             |
| BER Number                              | 111394672                                               |             |
| Date of Issue                           | 09/09/2018                                              |             |
| Valid Until                             | 09/09/2028                                              |             |
| Assessor Number                         | 105769                                                  |             |
| Assessor Company No                     | 105768                                                  | 751 FM (110 |

The Building Energy Rating (BER) is an indication of the energy performance of this dwelling. It covers energy use for space heating, water heating, ventilation and lighting, calculated on the basis of standard occupancy. It is expressed as primary energy use per unit floor area per year (kWh/m<sup>2</sup>/yr).

'A' rated properties are the most energy efficient and will tend to have the lowest energy bills.

**IMPORTANT:** This BER is calculated on the basis of data provided to and by the BER Assessor, and using the version of the assessment software quoted below. A future BER assigned to this dwelling may be different, as a result of changes to the dwelling or to the assessment software.