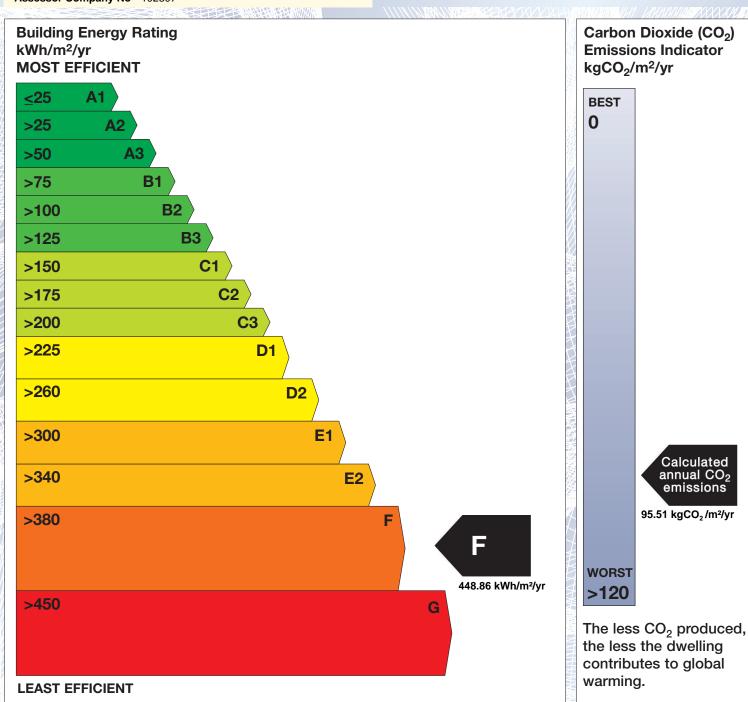

## BER for the building detailed below is:

F

| Address             | 27 FRANCIS STREET WATERFORD CO. WATERFORD |
|---------------------|-------------------------------------------|
| BER Number          | 112591524                                 |
| Date of Issue       | 17/09/2019                                |
| Valid Until         | 17/09/2029                                |
| Assessor Number     | 102307                                    |
| Assessor Company No | 102307                                    |

The Building Energy Rating (BER) is an indication of the energy performance of this dwelling. It covers energy use for space heating, water heating, ventilation and lighting, calculated on the basis of standard occupancy. It is expressed as primary energy use per unit floor area per year (kWh/m²/yr).

'A' rated properties are the most energy efficient and will tend to have the lowest energy bills.

**Emissions Indicator** Calculated annual CO<sub>2</sub> emissions 95.51 kgCO<sub>2</sub>/m<sup>2</sup>/yr