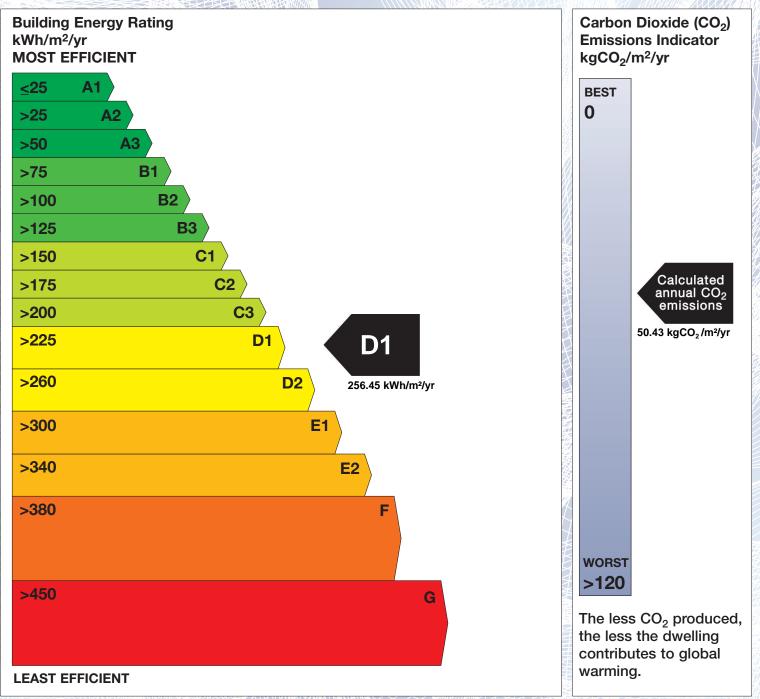

## **Building Energy Rating (BER)**

| BER for the building detailed below is: |                                                               | D1        |
|-----------------------------------------|---------------------------------------------------------------|-----------|
| Address                                 | 1 STONE COURT<br>TRAFALGAR HILL<br>TIVOLI<br>CORK<br>CO. CORK |           |
| Eircode                                 | T23RX39                                                       |           |
| BER Number                              | 100529064                                                     |           |
| Date of Issue                           | 22/11/2020                                                    |           |
| Valid Until                             | 22/11/2030                                                    |           |
| Assessor Number                         | 107295                                                        |           |
| Assessor Company No                     | 107294                                                        | est Novem |

The Building Energy Rating (BER) is an indication of the energy performance of this dwelling. It covers energy use for space heating, water heating, ventilation and lighting, calculated on the basis of standard occupancy. It is expressed as primary energy use per unit floor area per year (kWh/m<sup>2</sup>/yr).

'A' rated properties are the most energy efficient and will tend to have the lowest energy bills.

**IMPORTANT:** This BER is calculated on the basis of data provided to and by the BER Assessor, and using the version of the assessment software quoted below. A future BER assigned to this dwelling may be different, as a result of changes to the dwelling or to the assessment software.