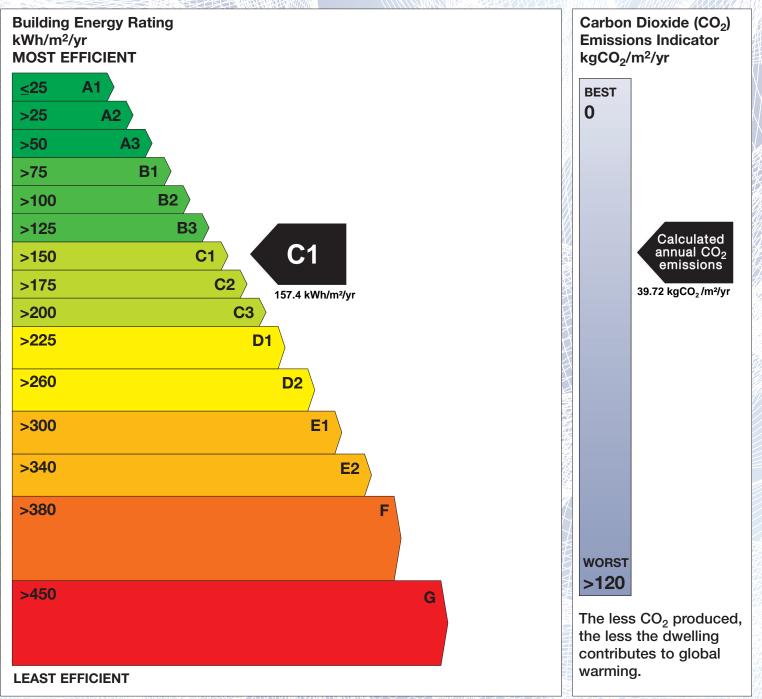

## **Building Energy Rating (BER)**

| BER for the building detailed below is: |                                                            | C1    |
|-----------------------------------------|------------------------------------------------------------|-------|
| Address                                 | 2 GLENSIDE<br>BARRACK STREET<br>CAPPOQUIN<br>CO. WATERFORD |       |
| BER Number                              | 112497946                                                  |       |
| Date of Issue                           | 12/08/2019                                                 |       |
| Valid Until                             | 12/08/2029                                                 |       |
| Assessor Number                         | 101285                                                     |       |
| Assessor Company No                     | 101285                                                     | KUNIM |

The Building Energy Rating (BER) is an indication of the energy performance of this dwelling. It covers energy use for space heating, water heating, ventilation and lighting, calculated on the basis of standard occupancy. It is expressed as primary energy use per unit floor area per year (kWh/m<sup>2</sup>/yr).

'A' rated properties are the most energy efficient and will tend to have the lowest energy bills.

**IMPORTANT:** This BER is calculated on the basis of data provided to and by the BER Assessor, and using the version of the assessment software quoted below. A future BER assigned to this dwelling may be different, as a result of changes to the dwelling or to the assessment software.