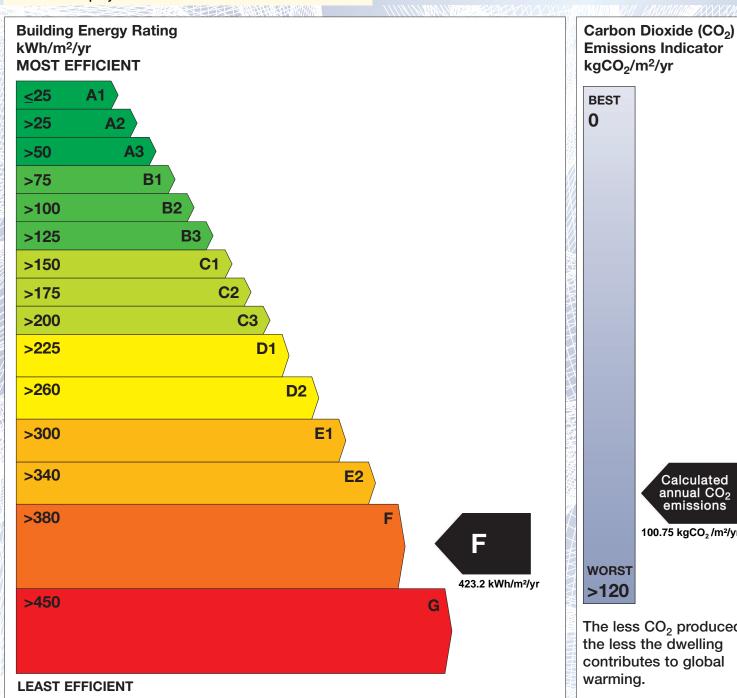

## BER for the building detailed below is:

F

| Address             | GORTGARRIFF<br>EYERIES<br>BEARA<br>CO. CORK |
|---------------------|---------------------------------------------|
| BER Number          | 112925326                                   |
| Date of Issue       | 15/02/2020                                  |
| Valid Until         | 15/02/2030                                  |
| Assessor Number     | 105934                                      |
| Assessor Company No | 105931                                      |

The Building Energy Rating (BER) is an indication of the energy performance of this dwelling. It covers energy use for space heating, water heating, ventilation and lighting, calculated on the basis of standard occupancy. It is expressed as primary energy use per unit floor area per year (kWh/m²/yr).

'A' rated properties are the most energy efficient and will tend to have the lowest energy bills.

**Emissions Indicator** Calculated annual CO2 emissions 100.75 kgCO<sub>2</sub>/m<sup>2</sup>/yr The less CO<sub>2</sub> produced,