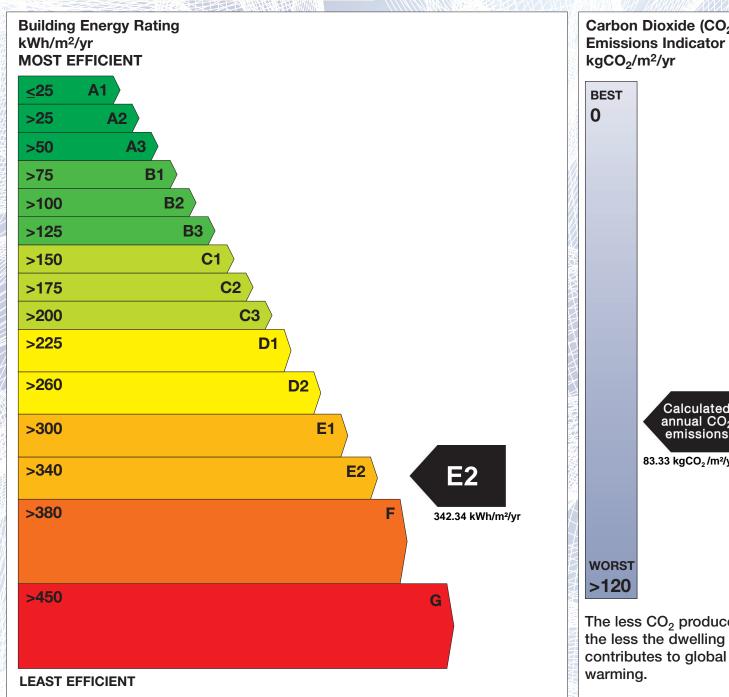

## BER for the building detailed below is:

**E2** 

| Address             | 11 SEXTON STREET<br>LIMERICK CITY |
|---------------------|-----------------------------------|
| BER Number          | 112760822                         |
| Date of Issue       | 21/11/2019                        |
| Valid Until         | 21/11/2029                        |
| Assessor Number     | 103804                            |
| Assessor Company No | 103803                            |
| ASSESS.             |                                   |

The Building Energy Rating (BER) is an indication of the energy performance of this dwelling. It covers energy use for space heating, water heating, ventilation and lighting, calculated on the basis of standard occupancy. It is expressed as primary energy use per unit floor area per year (kWh/m²/yr).

'A' rated properties are the most energy efficient and will tend to have the lowest energy bills.

Carbon Dioxide (CO<sub>2</sub>) **Emissions Indicator** kgCO<sub>2</sub>/m<sup>2</sup>/yr Calculated annual CO<sub>2</sub> emissions 83.33 kgCO<sub>2</sub>/m<sup>2</sup>/yr The less CO<sub>2</sub> produced,