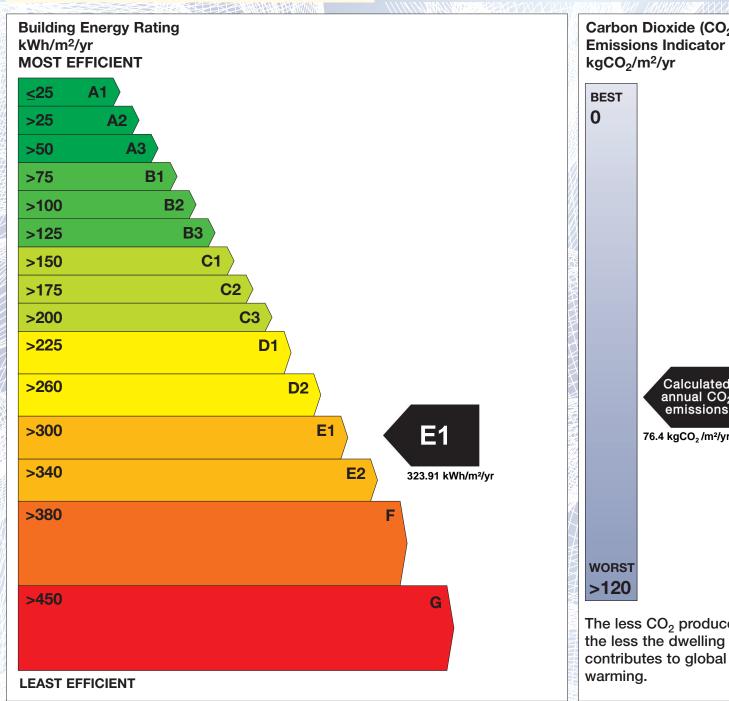

## BER for the building detailed below is:

**E1** 

**Address** PATCH COTTAGE SHANAKILL LOWER **CURRAGLASS MALLOW** CO. CORK **BER Number** 111965208 Date of Issue 01/04/2019 Valid Until 01/04/2029 Assessor Number 105957 Assessor Company No 105956

The Building Energy Rating (BER) is an indication of the energy performance of this dwelling. It covers energy use for space heating, water heating, ventilation and lighting, calculated on the basis of standard occupancy. It is expressed as primary energy use per unit floor area per year (kWh/m²/yr).

'A' rated properties are the most energy efficient and will tend to have the lowest energy bills.

Carbon Dioxide (CO<sub>2</sub>) **Emissions Indicator** Calculated annual CO2 emissions 76.4 kgCO<sub>2</sub>/m<sup>2</sup>/yr The less CO<sub>2</sub> produced,