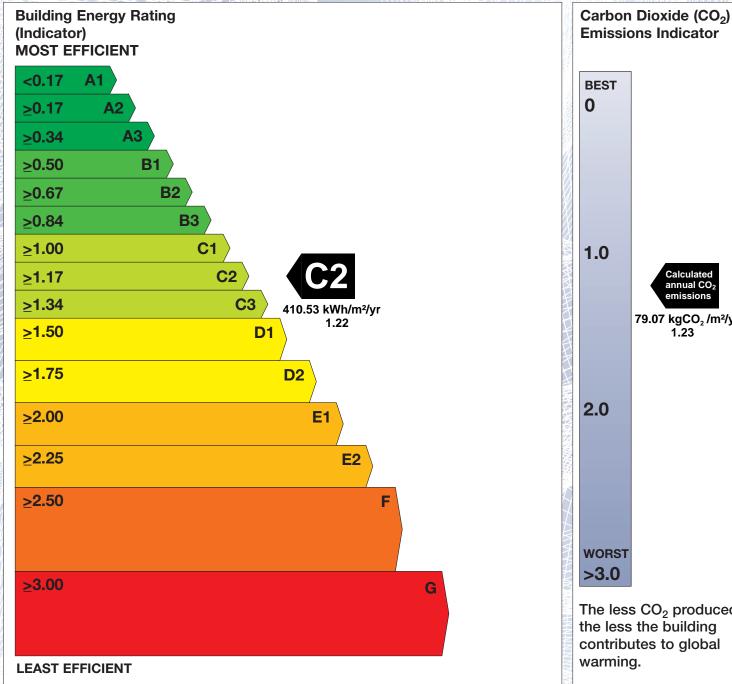

Date of Issue: 20 Sep 2022 19 Sep 2032 Valid Until: 105950 **BER Assessor No.: Assessor Company No.:** 105949 **Assessor Scheme:** SEAL

**Emissions Indicator** Calculated annual CO2 emissions 79.07 kgCO<sub>2</sub> /m<sup>2</sup>/yr 1.23 The less CO<sub>2</sub> produced, the less the building