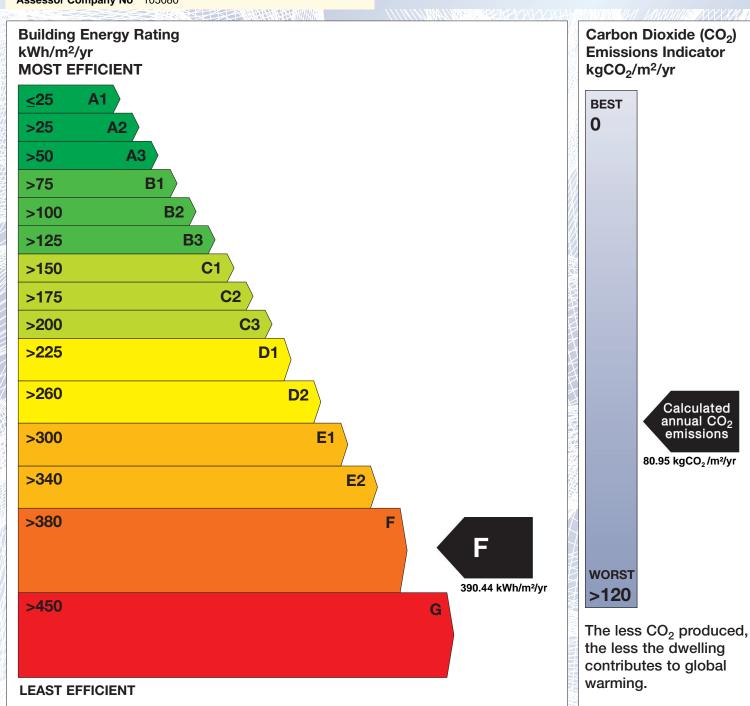

## BER for the building detailed below is:

F

| Address             | HILLSIDE<br>BALLYELLIS<br>MALLOW<br>CO. CORK |
|---------------------|----------------------------------------------|
| BER Number          | 112392170                                    |
| Date of Issue       | 29/06/2019                                   |
| Valid Until         | 29/06/2029                                   |
| Assessor Number     | 105080                                       |
| Assessor Company No | 105080                                       |

The Building Energy Rating (BER) is an indication of the energy performance of this dwelling. It covers energy use for space heating, water heating, ventilation and lighting, calculated on the basis of standard occupancy. It is expressed as primary energy use per unit floor area per year (kWh/m²/yr).

'A' rated properties are the most energy efficient and will tend to have the lowest energy bills.

**Emissions Indicator** Calculated annual CO2 emissions 80.95 kgCO<sub>2</sub>/m<sup>2</sup>/yr

IMPORTANT: This BER is calculated on the basis of data provided to and by the BER Assessor, and using the version of the assessment software quoted below. A future BER assigned to this dwelling may be different, as a result of changes to the dwelling or to the assessment software.